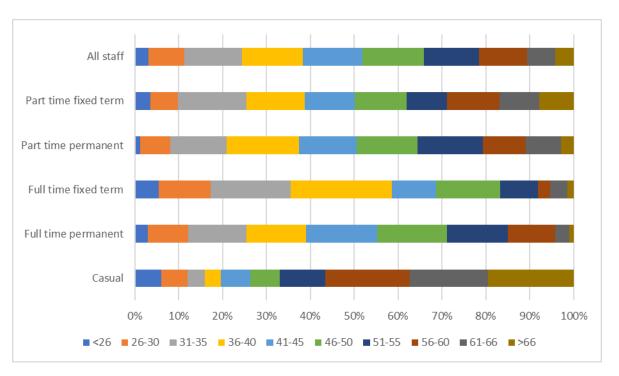

Chart 4: Percentage of staff by age and staff category

# Age/ Staff Category

Table 4: Age of staff in staff category

|       | Acad | emic | Sup | upport Senior |     | r staff | All S | Staff |
|-------|------|------|-----|---------------|-----|---------|-------|-------|
| <26   | 2%   | 14   | 4%  | 26            | 0%  |         | 3%    | 40    |
| 26-30 | 5%   | 42   | 10% | 65            | 0%  |         | 7%    | 107   |
| 31-35 | 11%  | 97   | 13% | 86            | 0%  |         | 11%   | 183   |
| 36-40 | 13%  | 120  | 13% | 87            | 12% | 2       | 13%   | 209   |
| 41-45 | 13%  | 121  | 14% | 91            | 6%  | 1       | 13%   | 213   |
| 46-50 | 15%  | 139  | 14% | 95            | 6%  | 1       | 15%   | 235   |
| 51-55 | 14%  | 124  | 14% | 92            | 35% | 6       | 14%   | 222   |
| 56-60 | 14%  | 124  | 10% | 64            | 35% | 6       | 12%   | 194   |
| 61-66 | 9%   | 84   | 6%  | 38            | 0%  |         | 8%    | 122   |
| >66   | 5%   | 43   | 4%  | 28            | 6%  | 1       | 5%    | 72    |