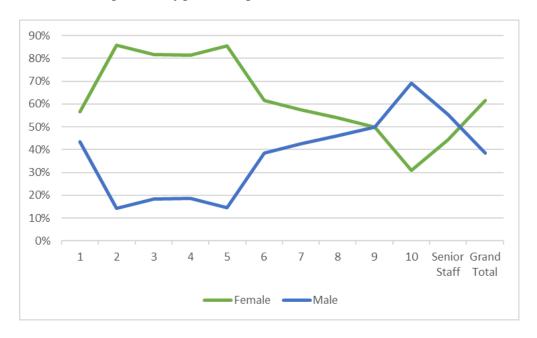

## Gender/ Grade

Table 3: Gender of staff in each grade

|           | 1       | I   | 2       | 2   | 3       | 3       | 4       | ļ    |
|-----------|---------|-----|---------|-----|---------|---------|---------|------|
| Female    | 56.60%  | 30  | 85.71%  | 6   | 81.82%  | 9       | 81.40%  | 105  |
| Male      | 43.40%  | 23  | 14.29%  | 1   | 18.18%  | 2       | 18.60%  | 24   |
| All Staff | 100.00% | 53  | 100.00% | 7   | 100.00% | 11      | 100.00% | 129  |
|           | 5       | 5   | (       | 5   | 7       | 7       | 8       | }    |
| Female    | 85.61%  | 113 | 61.52%  | 275 | 57.36%  | 152     | 54.03%  | 255  |
| Male      | 14.39%  | 19  | 38.48%  | 172 | 42.64%  | 113     | 45.97%  | 217  |
| All Staff | 100.00% | 132 | 100.00% | 447 | 100.00% | 265     | 100.00% | 472  |
|           | 9       | )   | 1       | 0   | Senio   | r Staff | All S   | taff |
| Female    | 50.00%  | 25  | 30.77%  | 4   | 44.44%  | 8       | 61.49%  | 982  |
| Male      | 50.00%  | 25  | 69.23%  | 9   | 55.56%  | 10      | 38.51%  | 615  |
| All Staff | 100.00% | 50  | 100.00% | 13  | 100.00% | 18      | 100.00% | 1597 |

Chart 3: Percentage of staff by gender and grade.

NB. Grade 1 staff include invigilators and visiting academics