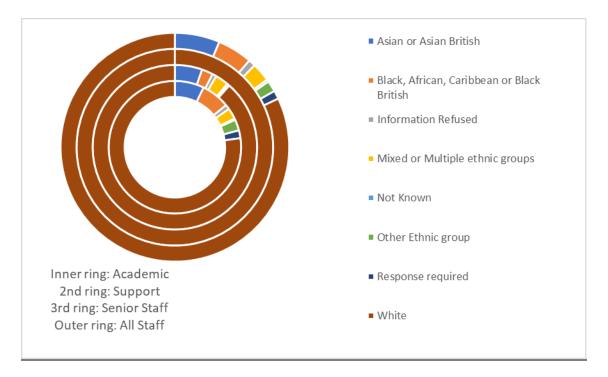

#### Other ethnic group

- Arab
- Any other ethnic group

Table 11: Ethnicity groups of staff by staff category

|                                                  | Acad | lemic   | Sup | port    | Ser | nior    | All : | Staff   |
|--------------------------------------------------|------|---------|-----|---------|-----|---------|-------|---------|
| Asian or Asian British                           | 63   | 7.14%   | 35  | 5.38%   |     | 0.00%   | 98    | 6.36%   |
| Black, African,<br>Caribbean or Black<br>British | 55   | 6.91%   | 14  | 2.22%   |     | 0.00%   | 69    | 4.94%   |
| Information Refused                              | 11   | 1.13%   | 6   | 0.79%   |     | 0.00%   | 17    | 0.98%   |
| Mixed or Multiple ethnic groups                  | 25   | 2.72%   | 16  | 2.62%   |     | 0.00%   | 41    | 2.66%   |
| Not Known                                        | 3    | 0.33%   | 2   | 0.32%   |     | 0.00%   | 5     | 0.32%   |
| Other ethnic group                               | 23   | 2.68%   |     | 0.00%   |     | 0.00%   | 23    | 1.56%   |
| Response Required                                | 14   | 1.90%   | 1   | 0.19%   |     | 0.00%   | 15    | 1.19%   |
| White                                            | 714  | 77.19%  | 598 | 88.49%  | 17  | 100.00% | 1329  | 81.99%  |
| Grand Total                                      | 908  | 100.00% | 672 | 100.00% | 17  | 100.00% | 1597  | 100.00% |

#### Black, African, Caribbean or Black British

- African
- Caribbean
- Any other Black, African or Caribbean background

#### Chinese

• Any other Asian background

#### **Asian or Asian British**

- Indian
- Pakistani
- Bangladeshi

#### **Mixed or Multiple ethnic groups**

- White and Black Caribbean
- White and Black African
- White and Asian
- Any other Mixed or Multiple ethnic background

#### White

- English, Welsh, Scottish, Northern Irish or British
- Irish
- Gypsy or Irish Traveller
- Any other White background