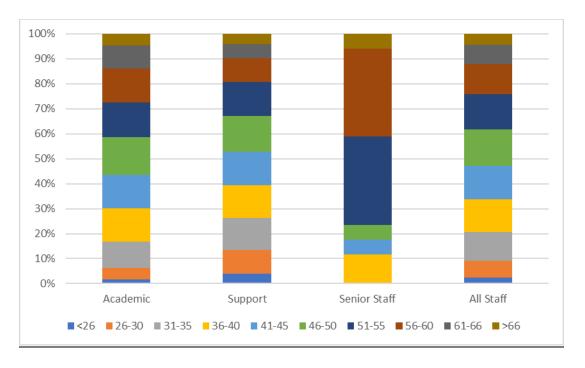

# Age/ Staff Category

Table 4: Age of staff in staff category

|       | Acad | emic | Sup | upport Senior |     | r staff | All S | Staff |
|-------|------|------|-----|---------------|-----|---------|-------|-------|
| <26   | 2%   | 14   | 4%  | 26            | 0%  |         | 3%    | 40    |
| 26-30 | 5%   | 42   | 10% | 65            | 0%  |         | 7%    | 107   |
| 31-35 | 11%  | 97   | 13% | 86            | 0%  |         | 11%   | 183   |
| 36-40 | 13%  | 120  | 13% | 87            | 12% | 2       | 13%   | 209   |
| 41-45 | 13%  | 121  | 14% | 91            | 6%  | 1       | 13%   | 213   |
| 46-50 | 15%  | 139  | 14% | 95            | 6%  | 1       | 15%   | 235   |
| 51-55 | 14%  | 124  | 14% | 92            | 35% | 6       | 14%   | 222   |
| 56-60 | 14%  | 124  | 10% | 64            | 35% | 6       | 12%   | 194   |
| 61-66 | 9%   | 84   | 6%  | 38            | 0%  |         | 8%    | 122   |
| >66   | 5%   | 43   | 4%  | 28            | 6%  | 1       | 5%    | 72    |

Chart 4: Percentage of staff by age and staff category